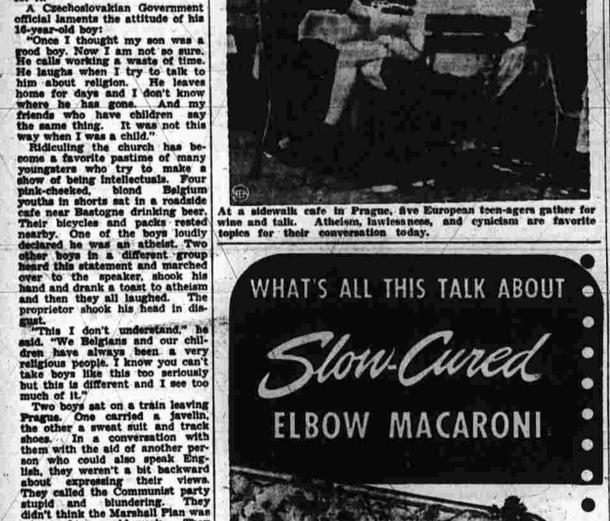

## Yugoslav Envoys Ousted by Chile; Miners Go Back

Begin Returning to Pits More Atomic
Under Military Draft Order Aimed at Ending Strike; Two Diplomats Expelled Plot Two Suspects in Los

(P)-Unofficial reports said to return to the pits today under a military draft order aimed at ending a six-day project nabled two more suspects strike which the government charged was part of a "Com-

to foment a Communist campaign against the United States and hemisphere solidarity.

The government's charge created a sensation in Chile. Principal newspapers said a "great Comintern underground conspiracy" had been uncovered. The Communist newspaper El Siglo, however, relegated the government statement to its back page, and the Communist party issued a denial. (In Buenos Aires, an Argentine government spokesman said Pressentative to Chile for copies of documents cited in the charges.)

Instructions Given.

The Chilean government said Cunja and Jakasa, the latter a visitor in Santiago, acted for the new Communist International headquarters in Belgrade and had received instructions to:

The government states and hemisphere solidarity. The communist conspiracy of Union milk and 13-cent bread in his open milk an

received instructions to:

"A. Intensify and coordinate a campaign against the United States of America in order to induce the greater democratic elements to join Soviet strategy against the western democracies.