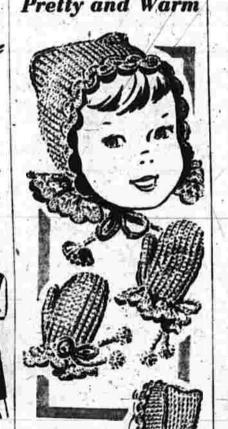

14, 16, 18, 20; 40 and 42. Size 14, tecting the back of the neck. Dou-fumper, 2 yards of 54-inch; blouse, long sleeve, 1 7-8 yards of 39-inch. For this pattern, send 25 cents, around the wrist to keep hands In Coins, your name, address, size snug and comfortable.

In Coins, your name, address, also desired, and the Pattern Number to Sue Burneti, The Manchester Evening Herald, 1150 Ave. Americas, New York 19, N. Y.

To obtain complete crocheting instructions for Pretty and Warm hood and mittens. (Pattern No. 5638) send 15 cents in Coin plus 1 copy of the new Fall and Winter dress and the Pattern Number to Fashion Brimful of sewing infor- Anne Cabot. The Manchester Eve-