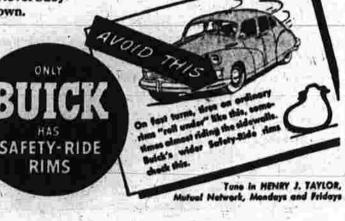

Softer Miles and Safer Miles

in the way your Buick

ing on 25 pounds instead of 30. You feel it not only in the cloudoft ride of this big beauty, but in the way it seems to lean into the when you stand with feet apart. This checks sidesway and the tencurves, the way it holds its "track," answers unfailingly to your touch

on the wheel. The reason? Simply that even before the war, Buick found a way to get greater softness and greater safety from standard-size

tires that are available anywhere.

Put a Buick wheel beside a wheel trom other cars, and you see at once that Buick

rims are wider. inch and a half wider - from 20%

285 MAIN STREET

By this simple step, standard-size tires of any make are given greater air capacity. This permits lower air pressure and the softer ride

handling of a Buick with any You travel with a soft, level buoy ancy that is Buick's own. You seem to feel your

the tires gives bracing against

ide-thrust, as your legs brace you

dency of a tire to "roll under" or

Furthermore, the tread is flat-

tened. More rubber is put on the

road. More rubber means more

traction - more braking power -more resistance to skidding - far,

And you have only to compare the

sharp or fast turns.

far better car control.

You come out of fast emergency

swerves straight and true, with no wheel fight to keep your car on

You start, stop, accelerate and turn

with a sure-footedness that keeps

driving tension away, lets you en-

oy Buick's soft comfort to the full.

And all this has been true of every

Buick built since before the war,

with no change in factory-

Check up and see. For a softer

ride that is also a safer and surer

one - get your order in now for

a Buick. We'll take it whether or

not you have a car to trade.

nstalled tires.

GORMAN MOTOR SALES, INC.

MANCHESTER

Montgomery Ward