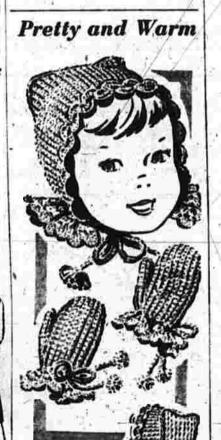

14, 16, 18, 20; 40 and 42. Size 14, tecting the back of the neck. Dou-fumper, 2 yards of 54-inch; blouse, long sleeve, 1 7-8 yards of 39-inch. For this pattern, send 25 cents, around the wrist to keep hands In Coins, your name, address, size snug and comfortable.

In Coins, your name, address, also desired, and the Pattern Number to Sue Burneti, The Manchester Evening Herald, 1150 Ave. Americas, New York 19, N. Y.

To obtain complete crocheting instructions for Pretty and Warm hood and mittens. (Pattern No. 5638) send 15 cents in Coin plus 1 copy of the new Fall and Winter dress and the Pattern Number to Fashion Brimful of sewing infor- Anne Cabot. The Manchester Eve-