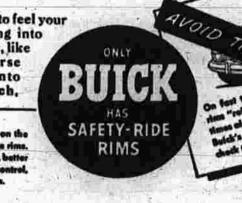

Softer Miles and Safer Miles

in the way your Buick

ing on 25 pounds instead of 30. You feel it not only in the cloudoft ride of this big beauty, but in the way it seems to lean into the when you stand with feet apart. This checks sidesway and the tencurves, the way it holds its "track," answers unfailingly to your touch

on the wheel. The reason? Simply that even before the war, Buick found a way to get greater softness and greater safety from standard-size

tires that are available anywhere.

Put a Buick wheel beside a wheel trom other cars, and you see at once that Buick

rims are wider. inch and a half wider - from 20%

285 MAIN STREET

By this simple step, standard-size tires of any make are given greater air capacity. This permits lower air pressure and the softer ride

handling of a Buick with any You travel with a soft, level buoy ancy that is Buick's own. You seem to feel your

the tires gives bracing against

ide-thrust, as your legs brace you

dency of a tire to "roll under" or

Furthermore, the tread is flat-

tened. More rubber is put on the

road. More rubber means more

traction - more braking power -more resistance to skidding - far,

And you have only to compare the

sharp or fast turns.

far better car control.

You come out of fast emergency

swerves straight and true, with no wheel fight to keep your car on

You start, stop, accelerate and turn

with a sure-footedness that keeps

driving tension away, lets you en-

oy Buick's soft comfort to the full.

And all this has been true of every

Buick built since before the war,

with no change in factory-

Check up and see. For a softer

ride that is also a safer and surer

one - get your order in now for

a Buick. We'll take it whether or

not you have a car to trade.

nstalled tires.

GORMAN MOTOR SALES, INC.

MANCHESTER

Montgomery Ward